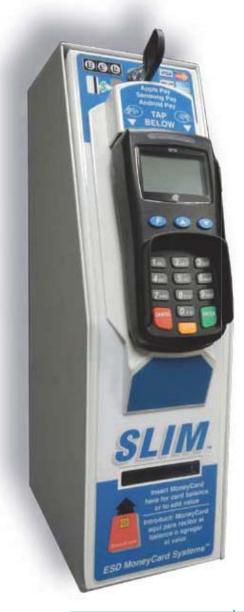

## ESD<sub>®</sub> Slim<sup>™</sup>

## 11-100-080 (MyLaundryLink enabled)

## **FEATURES:**

- Adds value to smart or loyalty cards without cash
- Adds value with credit and debit cards
- Easy to operate user keypad
- Il Gauge steel
- MyLaundryLink Reporting enabled (with wifi reader)
- Small form factor
- On-line receipt with MyLaundryLink enabled
- NFC ( Apple pay, Samsung pay, Android pay) • EBT
- CVA refund capability

|            | Specifications    |                              | 5.0"w x 17"h x 10" d<br>Approximate Shipping Weight 50lbs. |  |  |
|------------|-------------------|------------------------------|------------------------------------------------------------|--|--|
|            | Features Included |                              | Card Reader, User Keypad                                   |  |  |
|            |                   |                              |                                                            |  |  |
| 11-100-080 |                   | Slim (MyLaundryLink enabled) |                                                            |  |  |
| 70-050-098 |                   | Air Stick                    |                                                            |  |  |
|            |                   | Monthly Air fee              |                                                            |  |  |
|            | ted to            | U.S. and                     |                                                            |  |  |