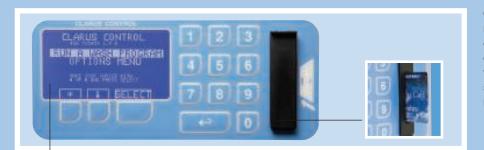

## Clarus Control®

Our Clarus Control® microprocessor perfectly combines timing, optimal water levels and temperature to ensure superior performance with minimum consumption.

Clarus Control® monitors all machine functions: 9 standard and 192 customisable programs.

You can use the memory card to download new programs which have been created on your PC or transfer programs quickly and easily from one machine to another. With our "Wash Program Manager" software package you can easily generate wash programs for Clarus and Compass controls on your PC.