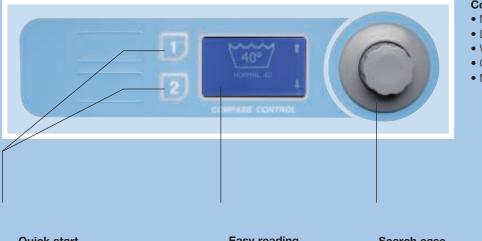

### Quick start

Our quick start options allow you to preset 2 of your most frequently used programs.

#### Easy reading

Easy to see Icons make program identification simple.

### Search ease

The ergonomic knob makes program selection quick and simple.