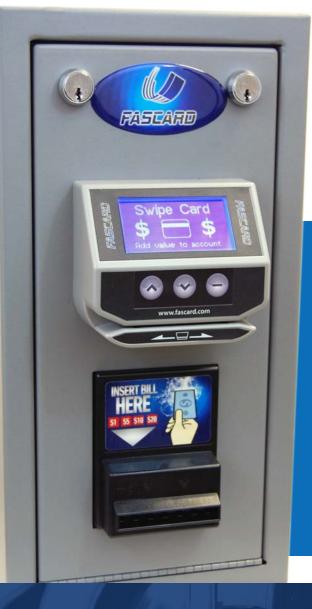

## **ADD VALUE KIOSK**

Give your customers an easy way to add value to their loyalty card

Simple and affordable, the Add Value Kiosk is perfect for small laundry rooms or as a backup kiosk in larger locations.

- High security Medeco locking system
- Mount to wall or counter top
- Wireless connection to FasCard system
- Front accessible for collection and service
- Accepts cash and credit/debit cards
- 1000 bill note capacity
- Live status of bill count
- Email notification when nearing bill capacity
- Email notification when collected