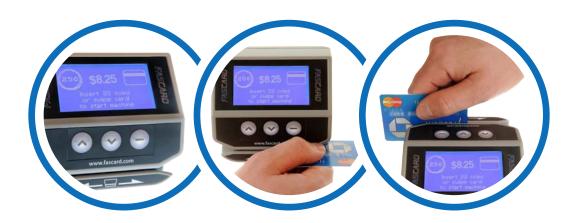

## FASCARD ACCEPTS BOTH COINS & CARDS!

The FasCard<sup>™</sup> system works with existing coin laundry machines and allows you to accept credit/debit and/or loyalty cards in addition to coins at your washers and dryers. Perfect for large machines where coin boxes fill quickly, or use it to attract more customers and build loyalty!

### ONE DEVICE - MULTIPLE MOUNTING OPTIONS

#### WIRELESS CARD READERS

- Wifi enabled readers provide simple cable free installation
- Flush mount reader design allows easy mounting to most flat surfaces
- Reader can be mounted in various orientations even upside down to accommodate all different types of equipment
- Bright backlit graphical LCD display provides easy instructions in customer's selected language
- Display shows price of machine and counts down the coins as they are inserted
- Three button keypad allows users to interact with system
- One reader fits them all, no need to stock multiple replacement readers
- Readers reprogram themselves on the fly for whatever machine they are installed into
- Every reader is a value transfer machine, loyalty customers can add value to their loyalty account from any card reader in the store