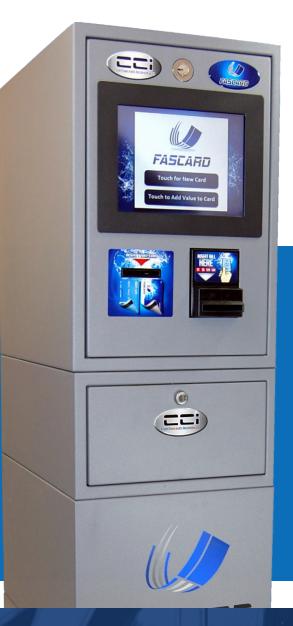

## **TOUCH KIOSK**

## Automate loyalty card distribution and cash acceptance

Have an unattended Laundromat or need a simple and convenient way for customers to get and add value to a loyalty card? The FasCard Touch Kiosk is the perfect addition to FasCard stores ready to take their loyalty program to the next level.

- 10" color touch screen display
- On screen video instruction
- Wireless connection to FasCard system
- Accepts cash and credit/debit cards
- High security steel enclosure
- High security Medeco locking system
- Front and rear accessible
- 250 card capacity hopper
- 500 bill note capacity (expandable to 1000)
- Live status of bill count
- Email notification when nearing bill capacity
- Email notification when collected