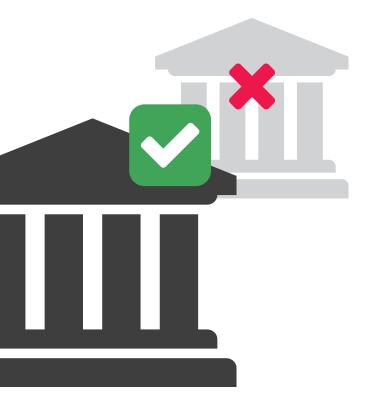

# Freedom to choose any merchant processor

FasCard is one of the only products on the market that lets you choose your own credit card merchant services provider. Having the option to choose gives you the ability to shop for the best rates and do business with whom you prefer. FasCard also allows you to change processors at any time. Having this flexibility ensures that you will have control over some of the fees associated with accepting credit cards.

Don't lock yourself into a product that forces you to use a specific processor. If they claim to let you choose, be sure to verify it.

Only FasCard gives you complete freedom over your provider.

Don't have a merchant provider? No problem, we'll be happy to make a no-obligation recommendation!