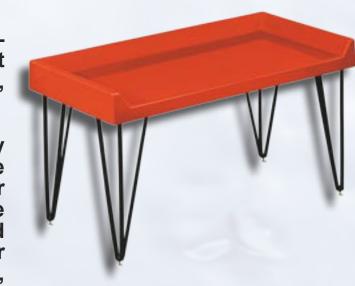

## Folding Table

Sol-O-matic® **Fiberglass** Folding Tables provide colorful eyeappealing work surfaces that are seamless, easy-to-clean, and chemical resistant.

The molded-in stop ledges greatly increase the usable table surface without requiring additional floor space. The tables are available with a number of accessories and options to even further enhance their customer pleasing convenience, i.e. clothes racks, upper shelves, built-in trash containers, etc. Durability personified, as many of our tables have been in service for over 30 years!