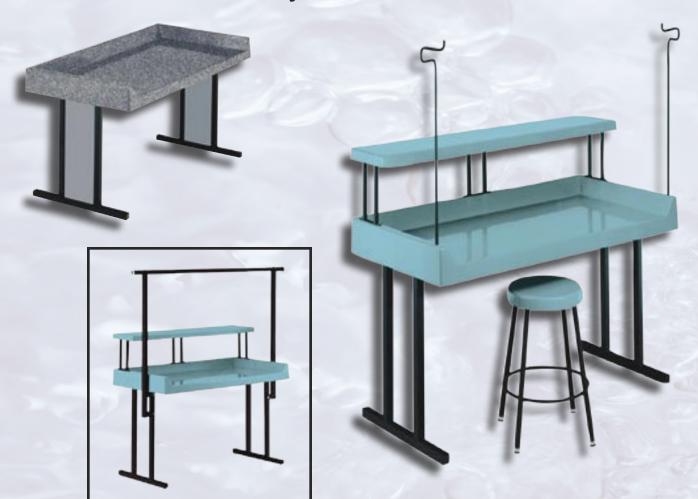

Seamless Surfaces Easily Cleaned and Chemical Resistant

Table Units single-unit design of our Sol-O-matic® Seat-Table Units eliminates loose chair problems and provides customers with safe, easy-to-clean accommodations.

They are available in a wide variety of models and colors for indoor or outdoor use and are excellent for customer lounge areas, patios, snack bars, etc.

Seat and table styles and colors can be matched for a custom decorated look that will impress wherever they are used.

Sol-O-matic® Modular Seating Units can furnish any store with seating custom tailored to its space requirements, decorating concepts, customer needs.

comfortably contoured fiberglass seats and laminated tabletops come in a variety of matching colors to harmonize with or highlight any decor. Smooth, wear resistant, and easily cleaned, they keep their new look for years.

Comfortably Contoured

Bench

Sol-O-matic® one-piece molded fiberglass benches, chairs, and stools can provide comfortable, space efficient customer seating indoors or out. They are available in several sizes and a wide selection of colors.

ntainers

Sol-O-matic® trash can covers and built-in undertable trash bins are designed to eliminate Clutter in high traffic areas while turning a potential eyesore into decor compliments.

Quality, Durability, Dependability