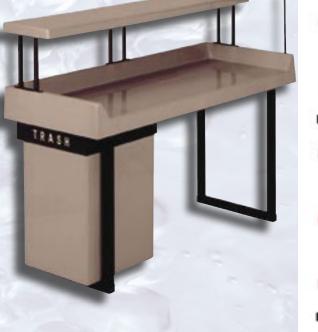

## Folding Table

Sol-O-matic® **Fiberglass** Folding Tables provide colorful eyeappealing work surfaces that are seamless, easy-to-clean, and chemical resistant.

The molded-in stop ledges greatly increase the usable table surface without requiring additional floor space. The tables are available with a number of accessories and options to even further enhance their customer pleasing convenience, i.e. clothes racks, upper shelves, built-in trash containers, etc. Durability personified, as many of our tables have been in service for over 30 years!

ntainers

Sol-O-matic® trash can covers and built-in undertable trash bins are designed to eliminate Clutter in high traffic areas while turning a potential eyesore into decor compliments.

Quality, Durability, Dependability