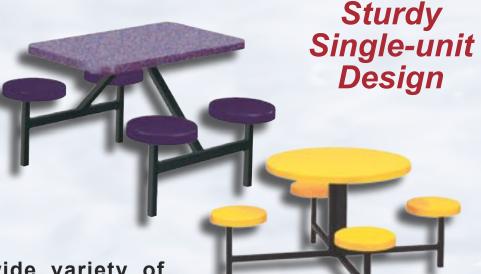

Seamless Surfaces Easily Cleaned and Chemical Resistant

Table Units single-unit design of our Sol-O-matic® Seat-Table Units eliminates loose chair problems and provides customers with safe, easy-to-clean accommodations.

They are available in a wide variety of models and colors for indoor or outdoor use and are excellent for customer lounge areas, patios, snack bars, etc.

Seat and table styles and colors can be matched for a custom decorated look that will impress wherever they are used.