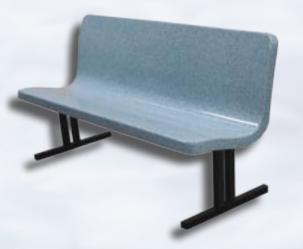

Comfortably Contoured

Bench

Sol-O-matic® one-piece molded fiberglass benches, chairs, and stools can provide comfortable, space efficient customer seating indoors or out. They are available in several sizes and a wide selection of colors.