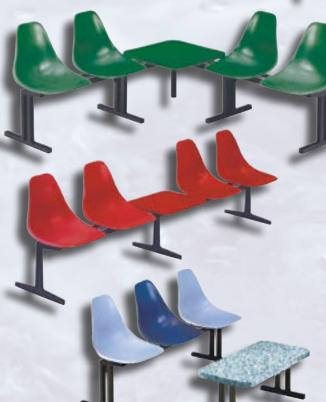

Sol-O-matic® Modular Seating Units can furnish any store with seating custom tailored to its space requirements, decorating concepts, customer needs.

comfortably contoured fiberglass seats and laminated tabletops come in a variety of matching colors to harmonize with or highlight any decor. Smooth, wear resistant, and easily cleaned, they keep their new look for years.

Comfortably Contoured

Bench

Sol-O-matic® one-piece molded fiberglass benches, chairs, and stools can provide comfortable, space efficient customer seating indoors or out. They are available in several sizes and a wide selection of colors.