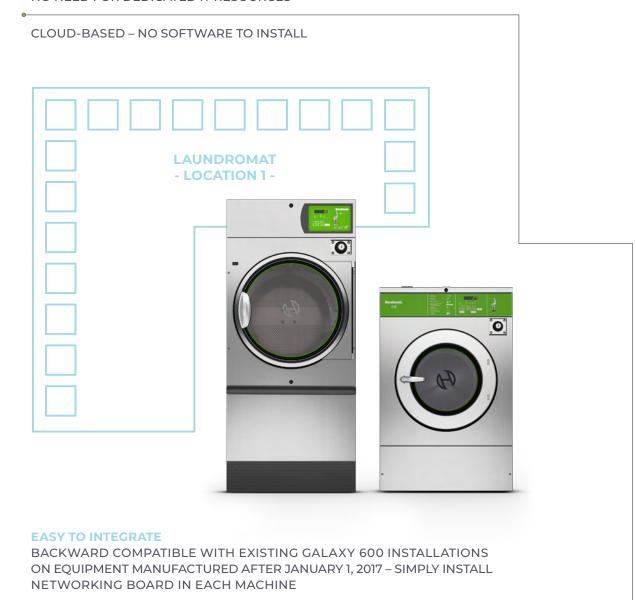

# WE KEEP YOU CONNECTED - NOT TIED DOWN

Wireless, cloud-based and retaining all the Galaxy<sup>™</sup> features you love, Huebsch Command<sup>™</sup> lets you optimize your business from anywhere in the world with an internet connection. Better yet, it's supported and upgraded by Huebsch<sup>®</sup>, so after an initial setup that takes literally minutes, you can rest assured it will always save you time—and never waste it.

#### **EASY TO INSTALL**

NO STATIC IP ADDRESS REQUIRED NO FIREWALL CHANGES NO NEED FOR DEDICATED IT RESOURCES

GALAXY SOFTWARE NEEDED ONLY TO SET THE NETWORK ADDRESS FOR EACH MACHINE