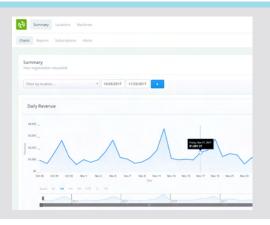

## HUEBSCH COMMAND™-SUMMARY TAB

- Interactive dashboards can be configured to show revenue, turns and a host of other values.
- Store owners can set Key Performance Indicator (KPI) goals for performance tracking.
- Show all locations or drill down to a single store.

- Location graphs for revenue and turns expand for individual machine view.
- Single location or all locations.
- Exportable to PDF or Excel for further analysis.
- Customizable date range to allow view by day, week, month, etc.