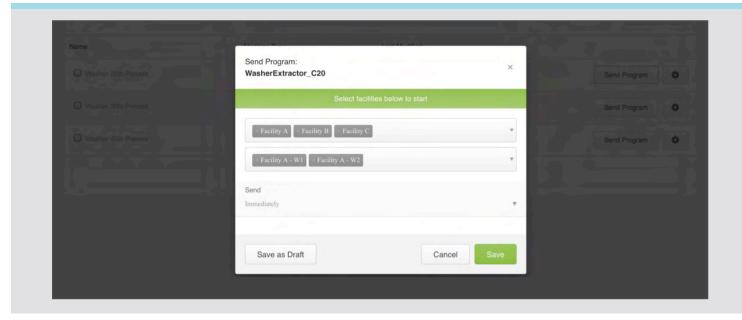

# **HUEBSCH COMMAND - MACHINES TAB**

All features of the Galaxy Control are available. Configure machines with programs based on machine capacity and type. Programs can be sent to a single machine, or all machines of that type in all stores and can be scheduled to allow day-of-week pricing, etc.