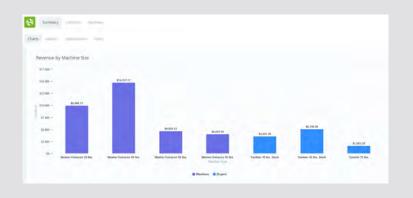

## HUEBSCH COMMAND™-SUMMARY TAB

- Interactive dashboards can be configured to show revenue, turns and a host of other values.
- Store owners can set Key Performance Indicator (KPI) goals for performance tracking.
- Show all locations or drill down to a single store.

- Location graphs for revenue and turns expand for individual machine view.
- Single location or all locations.
- Exportable to PDF or Excel for further analysis.
- Customizable date range to allow view by day, week, month, etc.