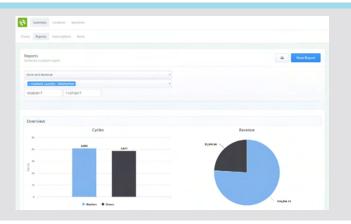

- All existing Galaxy<sup>™</sup> 600 audit reports are accessible within Huebsch Command.
- Any Huebsch Galaxy 600 report can be subscribed to via email or sent to distribution list, another employee, etc.