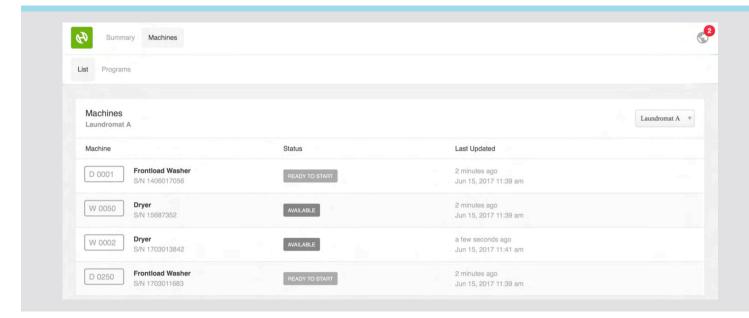

# **HUEBSCH COMMAND - MACHINES TAB**

All features of the Galaxy Control are available. Configure machines with programs based on machine capacity and type. Programs can be sent to a single machine, or all machines of that type in all stores and can be scheduled to allow day-of-week pricing, etc.