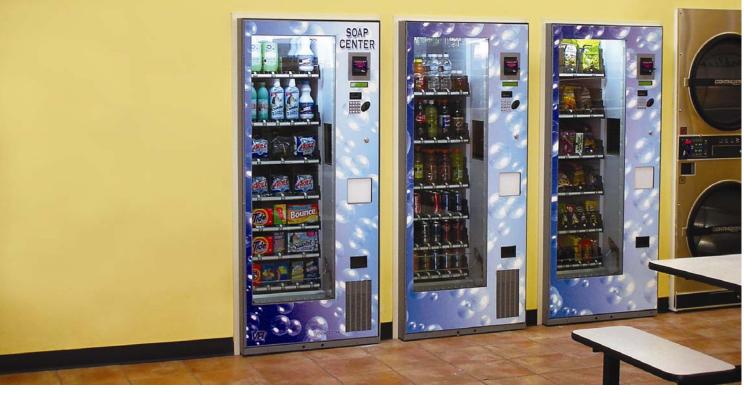

# VEND-RITE'S SOAP VISION

OFFER YOUR CUSTOMERS THE PRODUCTS THEY WANT IN SINGLE VISIT SIZES

- Capture sales now lost to products being carried in
- Eliminate product shrinkage from over the counter sales
- Free up your attendant to oversee the laundry and cater to your customers
- Increase your stores revenues by vending larger 3-4 use sized products
- Flexible shelves for maximum capacity
- Multiple payment system, coin, bill or debit (MDB)
- Continuous system check and self diagnostics
- Accountability and Sales data
- Large capacity locked cash box

# Vend -Rite's Vision venders The complete solution for all your vending needs...