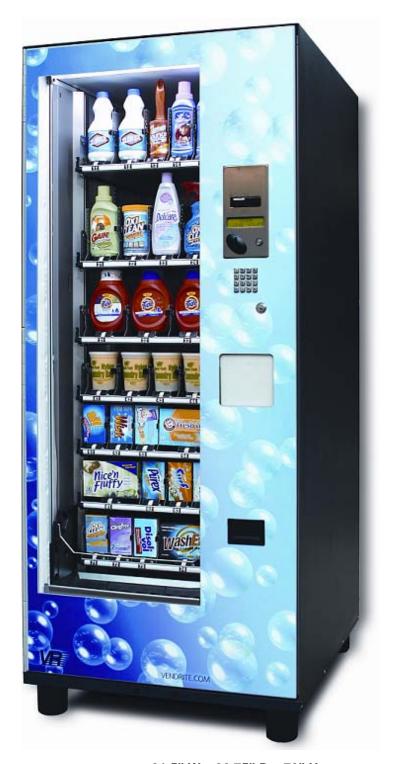

# Vend -Rite's Vision venders The complete solution for all your vending needs...

31.5" W x 36.75" D x 72" H

### Weight & Dimensions

- 705 lbs.
- 31.5" W x 72" H x 36.75" D
- Cabinets 1.5mm steel with anticorrosion treatment